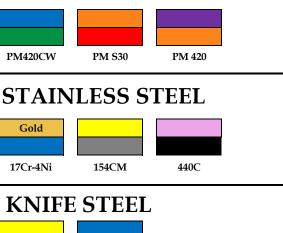

## **SB** Specialty Metals - Color Codes



SB Specialty Metals LLC

## PM HIGH SPEED STEEL Silver Gold PM R86 PM M4 PM M4 PM R45 PM32CO Gold PM M48

**PM R20** 

PMM48 HS

Gold

PM R121

**PM T15** 

| PM T15 HS     |         |               |        |  |
|---------------|---------|---------------|--------|--|
| PM TOOL STEEL |         |               |        |  |
| Gold          |         |               |        |  |
| Silver        |         |               |        |  |
| PM 1          | PM 3    | PM 9          | PM A11 |  |
|               |         |               |        |  |
| Gold          |         |               |        |  |
|               |         |               |        |  |
| PM 15         | PM PD#1 | <b>PSB 27</b> |        |  |

## **PM STAINLESS STEEL**



| PM 154 | CTS - XHP |
|--------|-----------|

All other grades are identified by heat number and grade only, unless directed otherwise by customer specification.

For more information about any additional products and services we offer please visit our website at <u>www.sbsm.com</u>

M7

M42