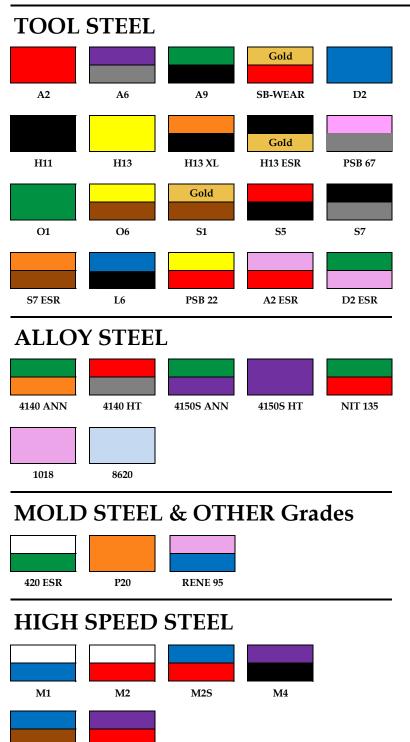

## **SB** Specialty Metals - Color Codes



SB Specialty Metals LLC

## PM HIGH SPEED STEEL Silver Gold PM R86 PM M4 PM M4 PM R45 PM32CO Gold PM M48

**PM R20** 

PMM48 HS

Gold

PM R121

**PM T15** 

| PM T15 HS     |         |               |        |  |
|---------------|---------|---------------|--------|--|
| PM TOOL STEEL |         |               |        |  |
| Gold          |         |               |        |  |
| Silver        |         |               |        |  |
| PM 1          | PM 3    | PM 9          | PM A11 |  |
|               |         |               |        |  |
| Gold          |         |               |        |  |
|               |         |               |        |  |
| PM 15         | PM PD#1 | <b>PSB 27</b> |        |  |

## **PM STAINLESS STEEL**



| PM 154 | CTS - XHP |
|--------|-----------|

All