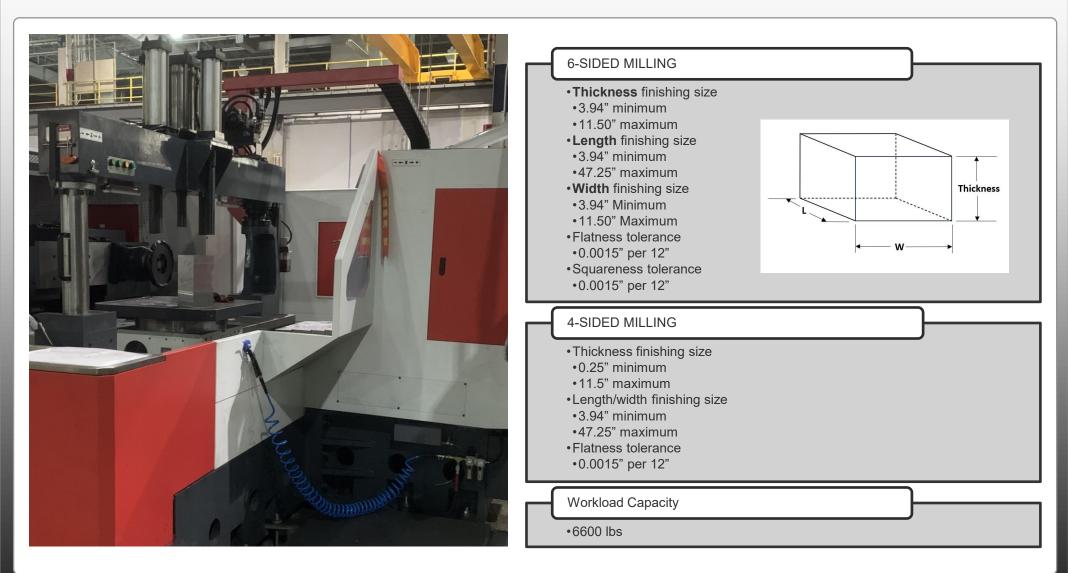

## **Duplex Milling Machines**



Broadening capabilities to meet the growing demands of US Manufacturing.

SB Specialty Metals has installed two new duplex milling machines coming on-line in December 2021.

Save time and labor by getting near tolerance blocks.

Skip the rough finishing step in your process.



### **Duplex Milling Machine – Model 600 NC – Capacity and tolerances**





#### **Duplex Milling Machine – Model 1200 NC – Capacity and tolerances**





# **Centering technique**



**High Precision** 



# **Milling Tolerances**

#### **High Precision**





Squareness: 0.0015"/12" Dimensional: 0.0015"/12"





# Types of Tool Steel we can mill for you.

- A2
- D2
- **PMM4**
- **PSB27**
- S7
- S5
- **PMA11**
- H13
- **PSB67**
- M2
- PM420
- 4140
- And more