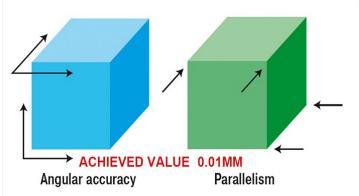

# **Centering technique**

**High Precision** 

# **Milling Tolerances**

#### **High Precision**

Squareness: 0.0015"/12" Dimensional: 0.0015"/12"