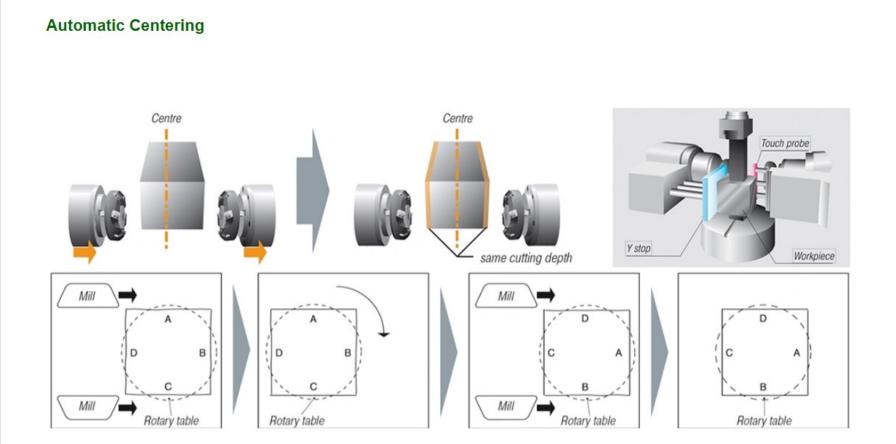

## **Duplex Milling Machines**



Broadening capabilities to meet the growing demands of US Manufacturing.

SB Specialty Metals has installed two new duplex milling machines coming on-line in December 2021.

Save time and labor by getting near tolerance blocks.

Skip the rough finishing step in your process.



### **Duplex Milling Machine – Model 600 NC – Capacity and tolerances**





#### **Duplex Milling Machine – Model 1200 NC – Capacity and tolerances**





# **Centering technique**



**High Precision** 



# **Milling Tolerances**

#### **High Precision**





Squareness: 0.0015"/12" Dimensional: 0.0015"/12"





# Types of Tool Steel we can mill for you.

- A2
- D2
- **PMM4**
- **PSB27**
- S7
- S5
- **PMA11**
- H13
- **PSB67**
- M2
- PM420
- 4140
- And more