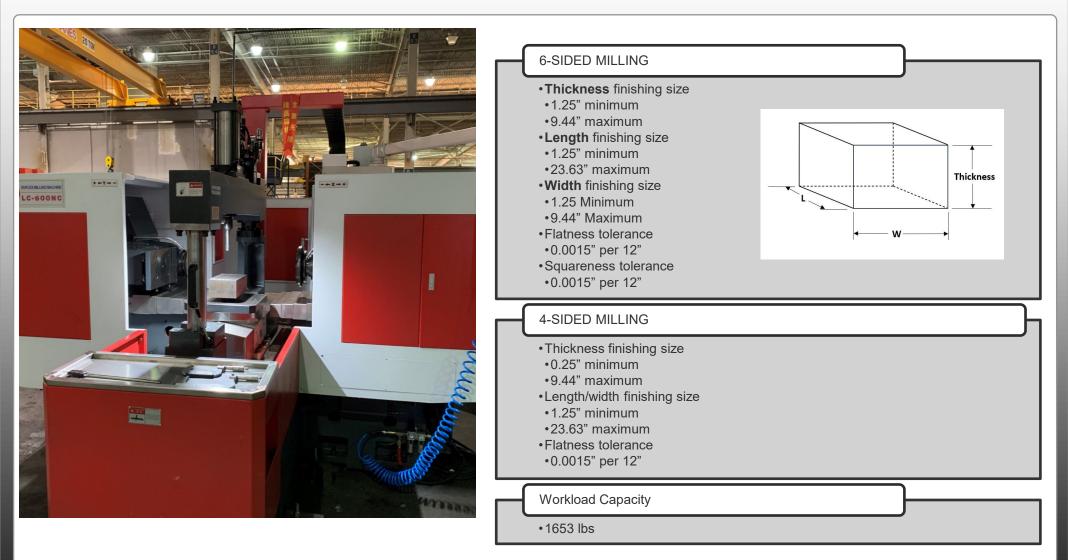

## **Duplex Milling Machines**



Broadening capabilities to meet the growing demands of US Manufacturing.

SB Specialty Metals has installed two new duplex milling machines coming on-line in December 2021.

Save time and labor by getting near tolerance blocks.

Skip the rough finishing step in your process.



### **Duplex Milling Machine – Model 600 NC – Capacity and tolerances**





#### **Duplex Milling Machine – Model 1200 NC – Capacity and tolerances**





# **Centering technique**



**High Precision** 



# **Milling Tolerances**

#### **High Precision**





Squareness: 0.0015"/12" Dimensional: 0.0015"/12"





# Types of Tool Steel we can mill for you.

- A2
- D2
- **PMM4**
- **PSB27**
- S7
- S5
- **PMA11**
- H13
- **PSB67**
- M2
- PM420
- 4140
- And more