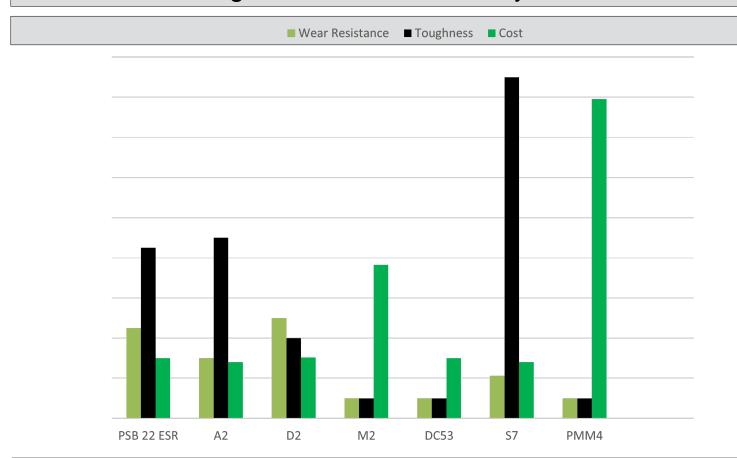

#### PSB22 ESR should be considered for the following applications.

| Application to consider PSB22 ESR                                                                                                      | Replaces  | Reason to consider replacing                                                                    |  |
|----------------------------------------------------------------------------------------------------------------------------------------|-----------|-------------------------------------------------------------------------------------------------|--|
| Thread rolling and header tooling, form roll knurls and knurling tool holders, rolling dies, extrusion dies, automotive stamping dies. | A2 and D2 | Extended wear at a good price.<br>Higher tempering temp allows coatings that require high temp. |  |
| extrusion dies, automotive stamping dies.                                                                                              | M2        | Lower cost                                                                                      |  |
|                                                                                                                                        | PMM4      | Lower cost and more availability.                                                               |  |
| Punches and dies.                                                                                                                      | DC53      | To get ESR quality, more availability, lower cost                                               |  |
| Tire Shredders and shredding equipment.                                                                                                | D2, A2    | Longer tooling life.                                                                            |  |
| Thread and Form rolls.                                                                                                                 |           |                                                                                                 |  |
| Slitter knives                                                                                                                         |           |                                                                                                 |  |
|                                                                                                                                        |           |                                                                                                 |  |
|                                                                                                                                        |           |                                                                                                 |  |