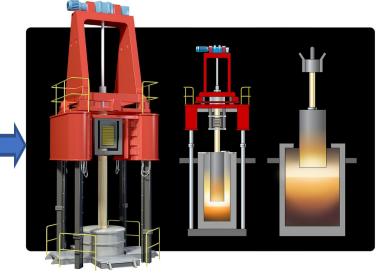

# Electro Slag Remelt (ESR) refines tool steel composition.

Conventional production

Remelting process removes sulfide and inclusions.

Resulting in high quality ingots

Electro Slag Remelting process