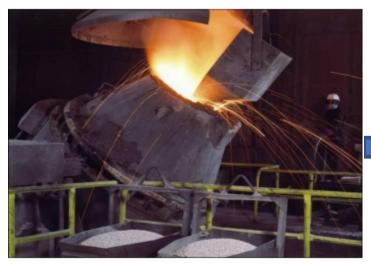

# Electro Slag Remelt (ESR) refines tool steel composition.

Conventional production

Remelting process removes sulfide and inclusions.

Resulting in high quality ingots

Electro Slag Remelting process