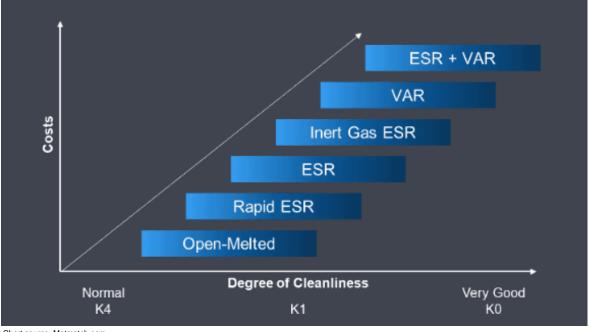

### **PSB22 - Premium ESR Tool Steel**

# Electro Slag Remelt (ESR) refines tool steel composition.

Conventional production



Remelting process removes sulfide and inclusions.



Resulting in high quality ingots







Electro Slag Remelting process

### ESR is a lower cost alternative to Vacuum Arc Remelting (VAR)



## **PSB22 - Premium ESR Tool Steel**

Total Tooling Cost ......Find your balance



#### PSB22 ESR should be considered for the following applications.

| Application to consider PSB22 ESR                                                                                                      | Replaces  | Reason to consider replacing                                                                    |  |
|----------------------------------------------------------------------------------------------------------------------------------------|-----------|-------------------------------------------------------------------------------------------------|--|
| Thread rolling and header tooling, form roll knurls and knurling tool holders, rolling dies, extrusion dies, automotive stamping dies. | A