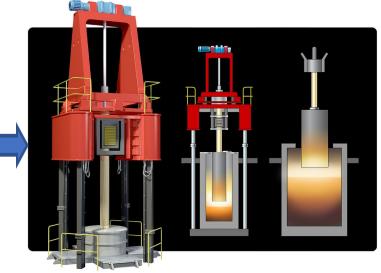

## Electro Slag Remelt (ESR) refines tool steel structure.

Conventional production

Remelting process removes sulfide and inclusions.

Resulting in high quality ingots

Ladle refining during conventional steel making process

Electro Slag Remelting process