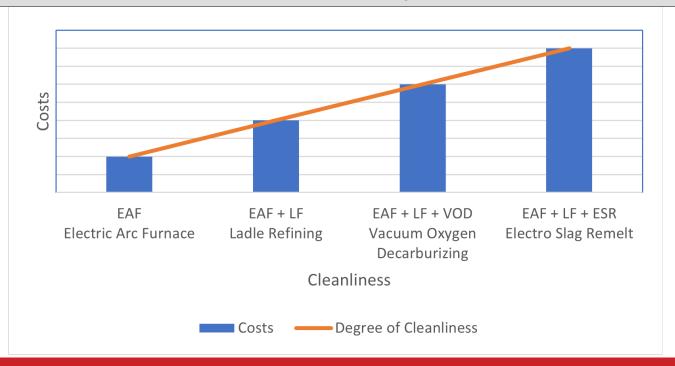

## Electro Slag Remelt (ESR) refines tool steel structure.

Conventional production

Remelting process removes sulfide and inclusions.

Resulting in high quality ingots

Ladle refining during conventional steel making process