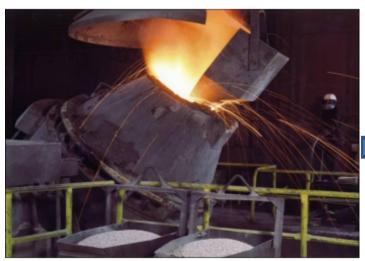

## Electro Slag Remelt (ESR) refines tool steel structure.

Conventional production

Remelting process removes sulfide and inclusions.

Resulting in high quality ingots

Ladle refining during conventional steel making process

#### Conventional Steel Making processes

Your First Choice for Specialty Metals