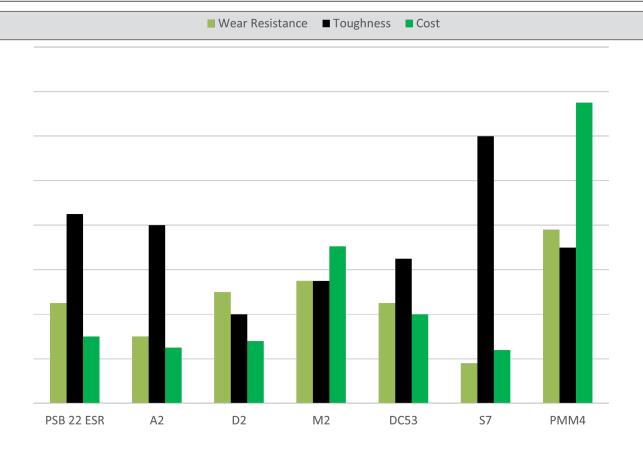

### PSB22 ESR should be considered for the following applications.

| Applications                                                                                                                           | Replaces  | Reason to consider replacing                                                                    |  |
|----------------------------------------------------------------------------------------------------------------------------------------|-----------|-------------------------------------------------------------------------------------------------|--|
| Thread rolling and header tooling, form roll knurls and knurling tool holders, rolling dies, extrusion dies, automotive stamping dies. | A2 and D2 | Extended wear at a good price.<br>Higher tempering temp allows coatings that require high temp. |  |
|                                                                                                                                        | M2        | Lower total tooling cost.                                                                       |  |
|                                                                                                                                        | PMM4      | Lower total tooling cost and more availability.                                                 |  |
| Punches and dies.                                                                                                                      | DC53      | To get ESR quality, more availability, lower cost                                               |  |
| Tire Shredders and shredding equipment.                                                                                                | D2, A2    | Longer tooling life, lower total tooling cost.                                                  |  |
| Thread and Form rolls.                                                                                                                 | D2        | Improved toughness.                                                                             |  |
| Slitter knives                                                                                                                         | D2        | Improved toughness.                                                                             |  |
|                                                                                                                                        |           |                                                                                                 |  |
|                                                                                                                                        |           |                                                                                                 |  |