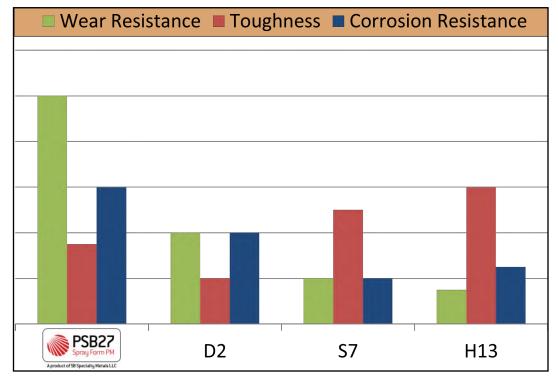

pe processing | H13 - Upset forging | NA                                      |
| - Thrust Bearing        | S7, D2              | Improved toughness and wear resistance. |
| - Drill Pistons         | H13, H13ESR         | NA                                      |
| - Drill Case Expanders  | D2                  | Improved toughness and wear resistance. |
| Pump Block Components   |                     |                                         |
| - Seats                 | D2                  | Improved wear resistance.               |
| - Valves                | 8620, D2            | Improved toughness and wear resistance. |
| - Flow Meters           | D2                  | Improved toughness and wear resistance. |

PSB27 is a Spray Form tool steel with up to 3X the wear resistance of D2.